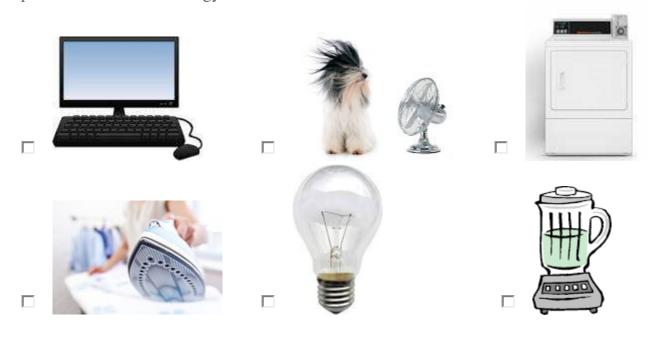

#### 4. QUESTION

# ELECTRICAL ENERGY

Electricity can provide heat, light or mechanical energy. Select from the appliances below that provide **mechanical** energy.