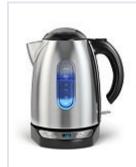

#### 4. QUESTION

# ELECTRICAL ENERGY

Electricity can provide heat, light or mechanical energy. Select from the appliances below that provide **mechanical** energy.