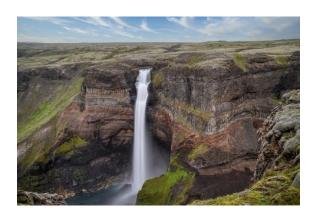

5. Match the sources of water to the picture.

## **Word List:**

hand pump, glacier, lake, pond, rain, river, sea, waterfall, well