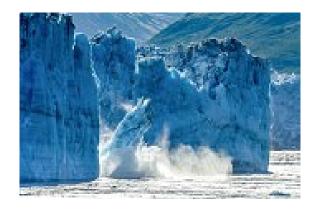

5. Match the sources of water to the picture.

## **Word List:**

hand pump, glacier, lake, pond, rain, river, sea, waterfall, well