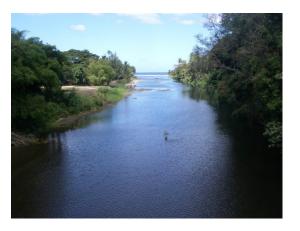

5. Match the sources of water to the picture.

## **Word List:**

hand pump, glacier, lake, pond, rain, river, sea, waterfall, well