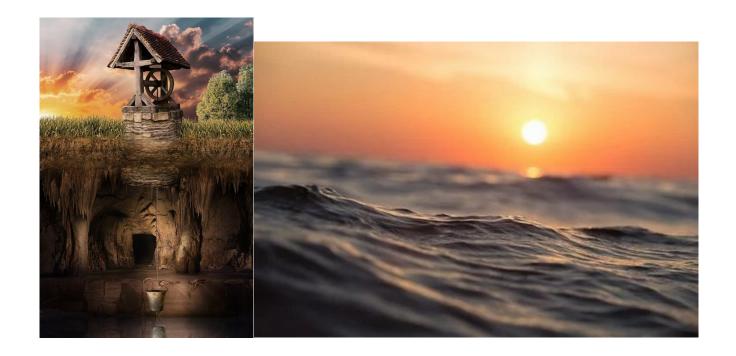

5. Match the sources of water to the picture.

## **Word List:**

hand pump, glacier, lake, pond, rain, river, sea, waterfall, well