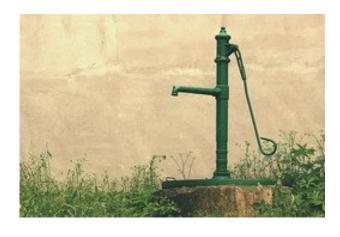

5. Match the sources of water to the picture.

## **Word List:**

hand pump, glacier, lake, pond, rain, river, sea, waterfall, well