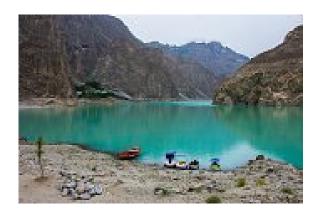

5. Match the sources of water to the picture.

## **Word List:**

hand pump, glacier, lake, pond, rain, river, sea, waterfall, well