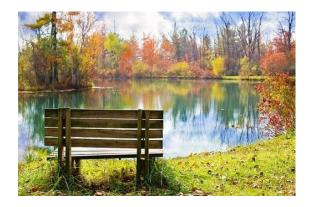

5. Match the sources of water to the picture.

## **Word List:**

hand pump, glacier, lake, pond, rain, river, sea, waterfall, well