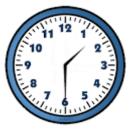

2.

3.

| Analogue time                 | Digital tim                                               | ne:                                      |                 |
|-------------------------------|-----------------------------------------------------------|------------------------------------------|-----------------|
|                               |                                                           | Digital time:                            |                 |
| 15 minutes later is:          | Analogue time:                                            | Digital time:                            |                 |
| 11 12 1<br>10 2<br>9 3<br>8 4 |                                                           |                                          |                 |
| Analogue time                 |                                                           | ne:                                      |                 |
| Half an hour earlier          | r is: Analogue time:                                      | Digital time:                            |                 |
| Half an hour later is         | s: Analogue time:                                         | Digital time:                            |                 |
|                               | at 20 minutes past 2. The win me and blew her hat away. W |                                          |                 |
| quarter to 3                  | quarter to 2                                              | C 15 minutes after 2                     |                 |
|                               | a home. He got to his work as                             | t 10 minutes to 5. His assistant gowork? | got to the work |
| C                             | 25 minutes to 6  25 min                                   | nutes past 6                             | past 5          |