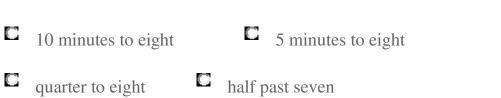

2.

3.

| Analogue time                 | Digital tim                                               | ne:                                      |                 |
|-------------------------------|-----------------------------------------------------------|------------------------------------------|-----------------|
|                               |                                                           | Digital time:                            |                 |
| 15 minutes later is:          | Analogue time:                                            | Digital time:                            |                 |
| 11 12 1<br>10 2<br>9 3<br>8 4 |                                                           |                                          |                 |
| Analogue time                 |                                                           | ne:                                      |                 |
| Half an hour earlier          | r is: Analogue time:                                      | Digital time:                            |                 |
| Half an hour later is         | s: Analogue time:                                         | Digital time:                            |                 |
|                               | at 20 minutes past 2. The win me and blew her hat away. W |                                          |                 |
| quarter to 3                  | quarter to 2                                              | C 15 minutes after 2                     |                 |
|                               | a home. He got to his work as                             | t 10 minutes to 5. His assistant gowork? | got to the work |
| C                             | 25 minutes to 6  25 min                                   | nutes past 6                             | past 5          |