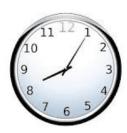

| Analogue time                         | Digital time: |               |
|---------------------------------------|---------------|---------------|
| 10 minutes earlier is: Analogue time: |               | Digital time: |
| 10 minutes later is: Analogue time:   |               | Digital time: |