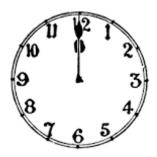

2.

3.

| Analogue time                 | Digital tim                                               | ne:                                      |                 |
|-------------------------------|-----------------------------------------------------------|------------------------------------------|-----------------|
|                               |                                                           | Digital time:                            |                 |
| 15 minutes later is:          | Analogue time:                                            | Digital time:                            |                 |
| 11 12 1<br>10 2<br>9 3<br>8 4 |                                                           |                                          |                 |
| Analogue time                 |                                                           | ne:                                      |                 |
| Half an hour earlier          | r is: Analogue time:                                      | Digital time:                            |                 |
| Half an hour later is         | s: Analogue time:                                         | Digital time:                            |                 |
|                               | at 20 minutes past 2. The win me and blew her hat away. W |                                          |                 |
| quarter to 3                  | quarter to 2                                              | C 15 minutes after 2                     |                 |
|                               | a home. He got to his work as                             | t 10 minutes to 5. His assistant gowork? | got to the work |
| C                             | 25 minutes to 6  25 min                                   | nutes past 6                             | past 5          |