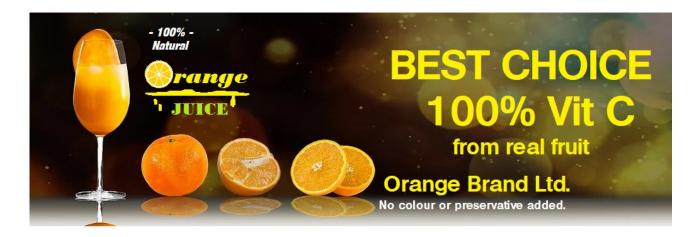

All media text is directed towards a specific audience and are constructed in such a way to appeal to certain people.

\_\_\_\_\_

Media text 1: Banner Ad

| Name: Date: |
|-------------|
|-------------|

Questions

|                                                                                  |                                                                                                            |        | Study Skills Worksheet                                              |
|----------------------------------------------------------------------------------|------------------------------------------------------------------------------------------------------------|--------|---------------------------------------------------------------------|
| 1. What do both media text have in common?                                       |                                                                                                            |        | media text have in common?                                          |
|                                                                                  |                                                                                                            |        | They are informing you of the importance of drinking orange juice.  |
|                                                                                  |                                                                                                            | C      | They are encouraging you to buy orange juice.                       |
|                                                                                  |                                                                                                            | 0      | They are informing you of the importance of drinking natural juice. |
|                                                                                  |                                                                                                            | C      | They are encouraging you to drink orange juice.                     |
| 2. What is the focus of the texts? Match the text with the focus.  SORT ELEMENTS |                                                                                                            |        |                                                                     |
|                                                                                  | advertise a natural brand of orange juice                                                                  |        |                                                                     |
|                                                                                  | <ul> <li>Inform readers about the health benefits of orange juice</li> </ul>                               |        |                                                                     |
| Media text 1                                                                     |                                                                                                            |        |                                                                     |
| Media text 2                                                                     |                                                                                                            |        |                                                                     |
|                                                                                  | 3. Your teacher wants you to find out some facts about orange juice. Which me text should you use and why? |        |                                                                     |
|                                                                                  | 4.                                                                                                         | Who is | s Orange Brand Ltd in media text 1?                                 |
|                                                                                  | 5.                                                                                                         | What f | Flaw do you see in media text 1?                                    |
|                                                                                  |                                                                                                            |        |                                                                     |