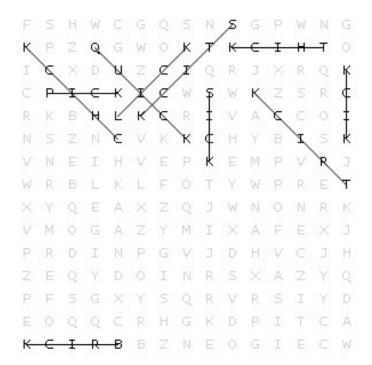

## Word Search: -ick Word Family

Find the word in the puzzle.

Words can go in any direction. Words can share letters as they cross over each other.

5  $\subseteq$ G Q 5 N 5 G G F Н W P W N K Z Q G 0 K K  $\subseteq$ I Р W Τ Н Т  $\circ$ Ι  $\subseteq$ X D U Z  $\subseteq$ Ι R J R Q Q X K  $\subseteq$ Р Ι  $\subseteq$ Ι  $\subseteq$ 5 Z R  $\subseteq$ K W K 5 W  $\subseteq$ Ι  $\subset$  $\subseteq$ Ι В L K R K Н R V Д 0 N 5 Z N K  $\subseteq$ Ι 5 K  $\subseteq$ Υ V K Н В Ε K J Ε Ι Н V Р Ε R N M P В K Υ Т W L F T Ε R. L 0 W P R Z Ε Д J N R K X Υ Q X Q W N 0 ٧ G Д Z Υ M Ι J 0 X А F E Х M R D Ι N P G J D Н V  $\subseteq$ J Н P V Z Z Q D R 5 Д Υ Q Ε Υ 0 I N X P F 5 G X Υ 5 Q R V R 5 Ι Υ D Ι  $\subset$ Q Q  $\subseteq$ R Н G К D Р T Ε O.  $\subset$ K  $\subseteq$ Ι R Z N Ε G Ι Ε W В В 0

## Words:

brick pick thick chick quick trick

kick sick

lick stick

| Name: |  |  |
|-------|--|--|
|-------|--|--|